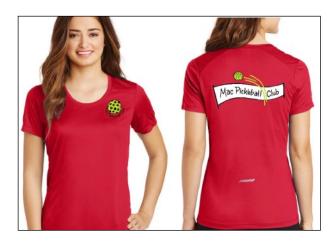

## Mac Pickleball Club Clothing

Shirts and hats are 100% polyester wicking material. Women's shirts have a scoop neck, and men's a crew neck.

Shirts \$20, Small to Extra Large

Hats \$15, one size