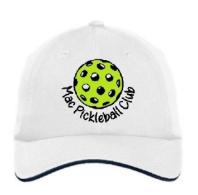

## Mac Pickleball Club Clothing

Shirts and hats are 100% polyester wicking material. Women's shirts have a scoop neck, and men's a crew neck.

Shirts \$20, Small to Extra Large

Hats \$15, one size