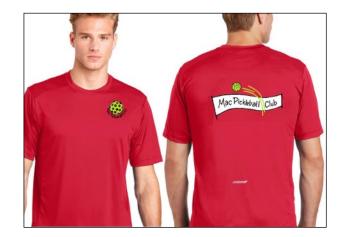

## Mac Pickleball Club Clothing

Shirts and hats are 100% polyester wicking material. Women's shirts have a scoop neck, and men's a crew neck.

Shirts \$20, Small to Extra Large

Hats \$15, one size